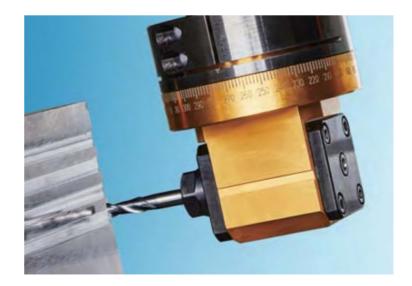

#### SOLID DRILLS

For high productivity hole making and deep holes with high precision.

#### **INDEXABLE DRILLS**

For high feed machining, hard-to-cut materials, or multi-purpose.