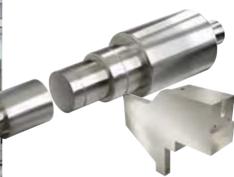

#### Information Technology

High precision cutting tools for machining IT devices such as smart phones, tablet PCs, and more.