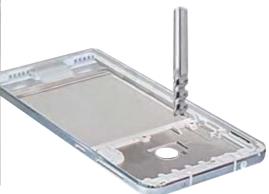

#### Information Technology

High precision cutting tools for machining IT devices such as smart phones, tablet PCs, and more.