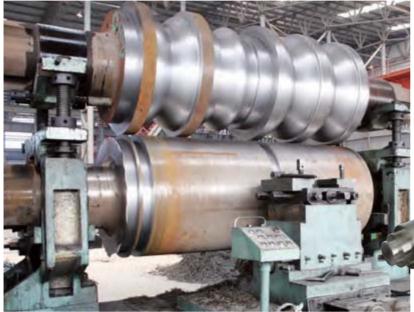

# **Special Industry Applications**

#### **Roll Machining**

Total tooling for machining a variety of rolls that can bear high pressure.