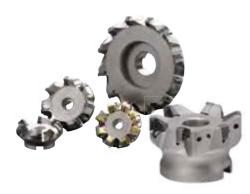

## Products

#### **MILLING CUTTERS**

Milling cutters for facing, shouldering, slotting and any other milling requirements.

#### 1. ISO Standard type

#### 2. KORLOY exclusive type

ESG