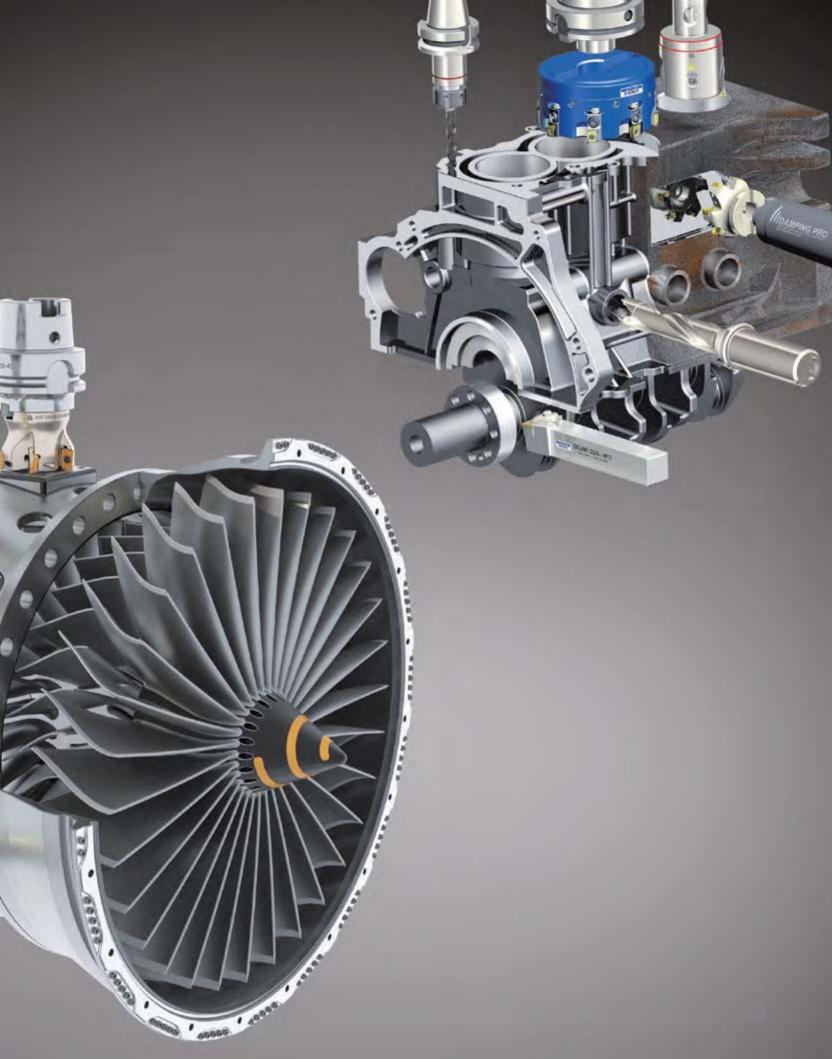

# **Industry Applications**

#### Automotive

A car is composed of over 20,000 parts. KORLOY manufactures cutting tools for most major systems, including crank shafts, cylinder blocks, piston heads, and more.

ESG

#### Aerospace

Specialized cutting tool technology for Aerospace materials for high productivity, high precision machining of engine, turbine, wings, frame, landing gear and other aerospace components.