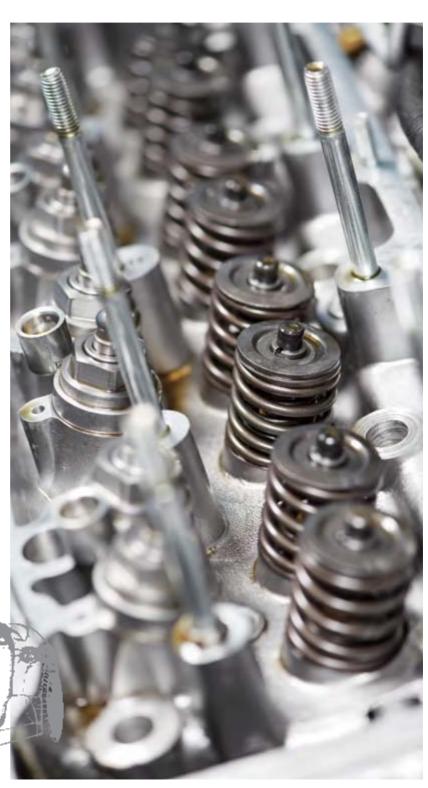

#### Automotive

A car is composed of over 20,000 parts. KORLOY manufactures cutting tools for most major systems, including crank shafts, cylinder blocks, piston heads, and more.

ESG