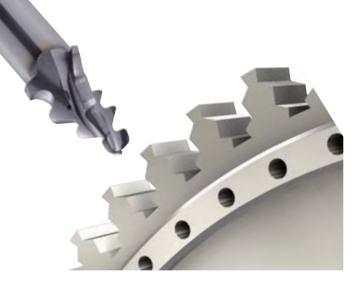

#### **Gear Machining**

Total tooling for machining spur gears, helical gears, herringbone gears, and rack gears.